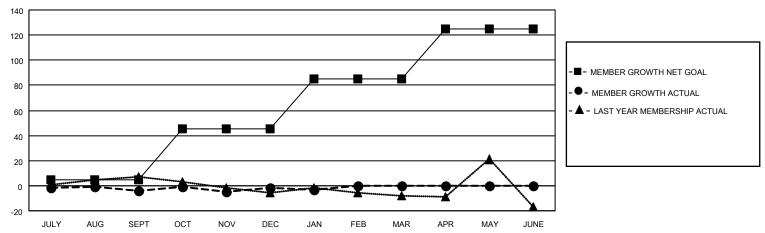

#### GOALS AND ACTUAL MEMBERS CUMULATIVE

| DROPPED CLUBS: 1 |    | 29 CLUBS OF 50 ADDED 1 OR<br>MORE NEW MEMBERS | GENDER DISTRIBUTION                 |                           |  |
|------------------|----|-----------------------------------------------|-------------------------------------|---------------------------|--|
|                  |    | INIONE NEW WIEWIBERS                          | MALE 758 (64.07%)                   |                           |  |
| DROPPED MEMBERS  |    |                                               | FEMALE<br>NON BINARY                | 425 (35.93%)<br>0 (0.00%) |  |
| DECEASED         | 11 |                                               | PREFER NOT TO ANSWER                | 0 (0.00%)                 |  |
| CLUB CANCELLED   | 13 | CLICK HERE FOR CUMULATIVE                     | TOTAL FAMILY UNIT MEMBERS           | 3 242                     |  |
| OTHER            | 42 | MEMBERSHIP DATA                               |                                     |                           |  |
| TOTAL            | 66 |                                               | FAMILY MEMBERS PAYING HALF DUES 125 |                           |  |
|                  |    |                                               |                                     |                           |  |